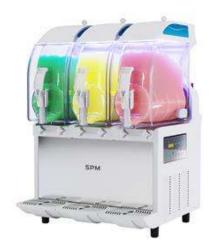

### **General Features**

I-PRO 3 ELECTRONIC UV is a professional slush machine with n. 3 I-Tank insulated bowls, 11 litres each, electronic control and n-UV sanitizing system.

The numerous patents and innovations make this equipment one of the most advanced slush machines in the world.

The look is modern and eye-catchy, thanks to the LED-light system that illuminates the product inside the tank

The shape of the bowls allows a natural mixing process to ensure an optimum consistency of the product.

Bowls work independently, and thanks to this is it possible to dispense different product with the one equipment at the same time, like: slushies, milkshakes, cold drinks and/or frozen cocktails.

The n-UV sanitizing system makes this equipment particularly suitable for dairy-based products.