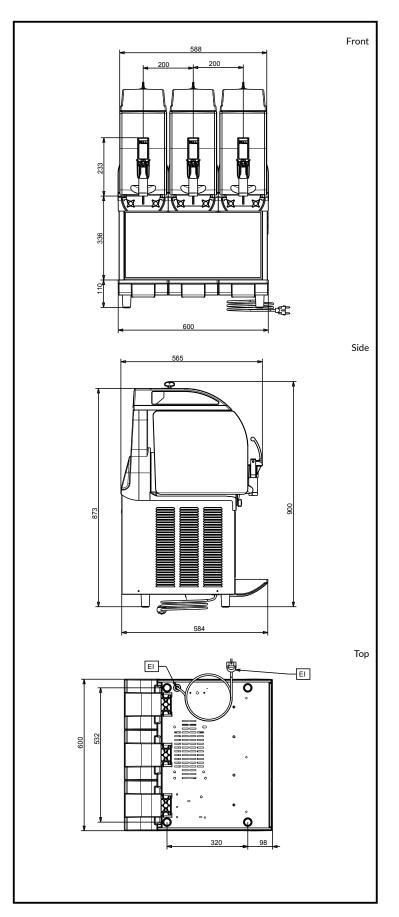

### **Key Information:**

Number of bowls: 3

**Bowl's capacity:** ISO 9001; ISO 14001 lt

Control board:ElectronicDimensions, Width:600 mmDimensions, Depth:580 mmDimensions, Height:870 mmNet weight:81 kgCooling system:AIR